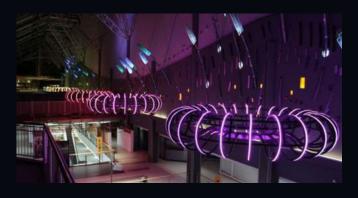

**CLIENT** Sovereign Centros

**DESIGNER** Cooper Cromar

CONCEPT

Designed specifically to captivate the customers passing through the centre, the 4.8m bespoke pendants were developed by Studiotech, taking the concept right through to completion.

## SOLUTION

The design consisted of six 'nest' style lighting pendants, with colour changing capabilities, to captivate visitors as they venture through the Centre.

## **EXPERIENCE**

Designed specifically to captivate the customers passing through the centre, the 4.8m bespoke pendants certainly turn heads!