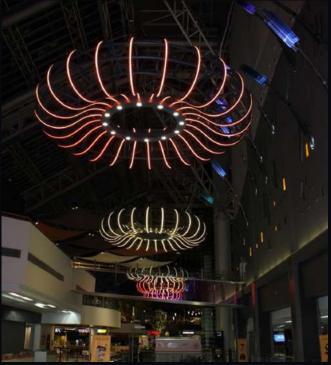

**CLIENT** Sovereign Centros

**DESIGNER** Cooper Cromar

CONCEPT

Designed specifically to captivate the customers passing through the centre, the 4.8m bespoke pendants were developed by Studiotech, taking the concept right through to completion.

## SOLUTION

The design consisted of six 'nest' style lighting pendants, with colour changing capabilities, to captivate visitors as they venture through the Centre.

## **EXPERIENCE**

Designed specifically to captivate the customers passing through the centre, the 4.8m bespoke pendants certainly turn heads!