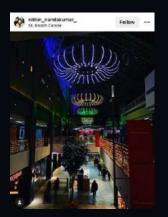

**CLIENT** Sovereign Centros

**DESIGNER** Cooper Cromar

CONCEPT

Designed specifically to captivate the customers passing through the centre, the 4.8m bespoke pendants were developed by Studiotech, taking the concept right through to completion.

## SOLUTION

The design consisted of six 'nest' style lighting pendants, with colour changing capabilities, to captivate visitors as they venture through the Centre.

## **EXPERIENCE**

Designed specifically to captivate the customers passing through the centre, the 4.8m bespoke pendants certainly turn heads!