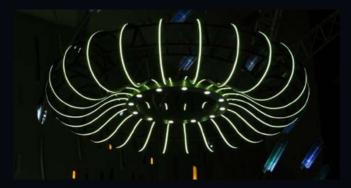

**CLIENT** Sovereign Centros

**DESIGNER** Cooper Cromar

CONCEPT

Designed specifically to captivate the customers passing through the centre, the 4.8m bespoke pendants were developed by Studiotech, taking the concept right through to completion.

## SOLUTION

The design consisted of six 'nest' style lighting pendants, with colour changing capabilities, to captivate visitors as they venture through the Centre.

## **EXPERIENCE**

Designed specifically to captivate the customers passing through the centre, the 4.8m bespoke pendants certainly turn heads!