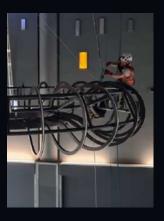

## **PRODUCT**

Studiotech took the project from detailed design right through to installation and programming, working closely with the design team to make sure we turned their aspirations into a reality. Overseen by Studiotech and in collaboration with our fabrication partners; Sutton Creative, the rigorous manufacturing process included developing a tailored way of manufacturing the nests in sections due to their sheer size and weight.