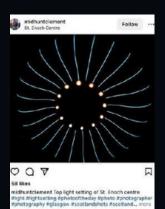

**CLIENT** Sovereign Centros

**DESIGNER** Cooper Cromar

CONCEPT

Designed specifically to captivate the customers passing through the centre, the 4.8m bespoke pendants were developed by Studiotech, taking the concept right through to completion.

## SOLUTION

The design consisted of six 'nest' style lighting pendants, with colour changing capabilities, to captivate visitors as they venture through the Centre.

## **EXPERIENCE**

Designed specifically to captivate the customers passing through the centre, the 4.8m bespoke pendants certainly turn heads!