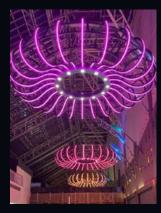

## SOLUTION

The design consisted of six 'nest' style lighting pendants, with colour changing capabilities, to captivate visitors as they venture through the Centre.

## **EXPERIENCE**

Designed specifically to captivate the customers passing through the centre, the 4.8m bespoke pendants certainly turn heads!