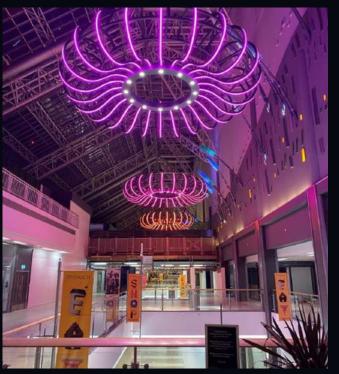

**CLIENT** Sovereign Centros

**DESIGNER** Cooper Cromar

CONCEPT

Designed specifically to captivate the customers passing through the centre, the 4.8m bespoke pendants were developed by Studiotech, taking the concept right through to completion.

## SOLUTION

The design consisted of six 'nest' style lighting pendants, with colour changing capabilities, to captivate visitors as they venture through the Centre.

## **EXPERIENCE**

Designed specifically to captivate the customers passing through the centre, the 4.8m bespoke pendants certainly turn heads!