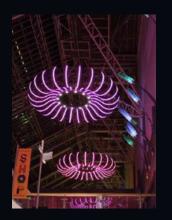

## SOLUTION

The design consisted of six 'nest' style lighting pendants, with colour changing capabilities, to captivate visitors as they venture through the Centre.

## **EXPERIENCE**

Designed specifically to captivate the customers passing through the centre, the 4.8m bespoke pendants certainly turn heads!