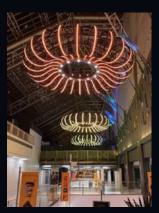

## SOLUTION

The design consisted of six 'nest' style lighting pendants, with colour changing capabilities, to captivate visitors as they venture through the Centre.

## **EXPERIENCE**

Designed specifically to captivate the customers passing through the centre, the 4.8m bespoke pendants certainly turn heads!