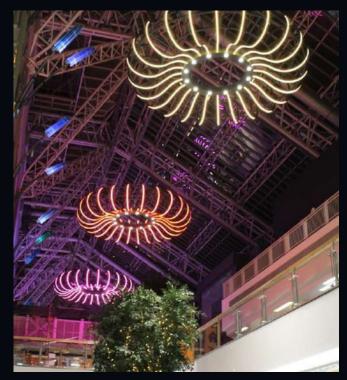

**CLIENT** Sovereign Centros

**DESIGNER** Cooper Cromar

CONCEPT

Designed specifically to captivate the customers passing through the centre, the 4.8m bespoke pendants were developed by Studiotech, taking the concept right through to completion.

## SOLUTION

The design consisted of six 'nest' style lighting pendants, with colour changing capabilities, to captivate visitors as they venture through the Centre.

## **EXPERIENCE**

Designed specifically to captivate the customers passing through the centre, the 4.8m bespoke pendants certainly turn heads!